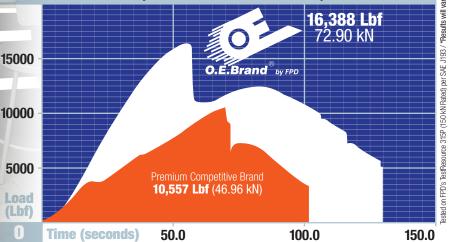

> Here's proof! Look at this comparison on a popular ball joint application for a late model Ford F-150 Pick-up Truck. In a recent "Pull Test" we significantly outperformed the major O.E. Brand by FPD Part No. DM35.48695 used in Pull Test. brand product.

#### **O.E.Brand** by FPD **vs.** Premium Competitive Brand