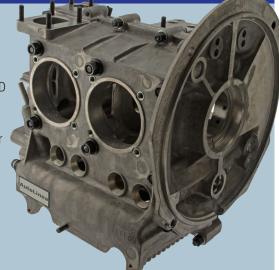

### **NEW Engine Cases**

#### VW043.101.025

- New AS41 magnesium alloy dual oil relief universal VW engine cases!
- Manufactured by Autolinea/FPD - 100% guaranteed!
- Now with reinforced area behind #3 cylinder for stronger and better performance!
- Includes all hardware (8mm studs, large pick-up tube, etc.)
- For all 1500-1600cc Type I, 2 or 3 applications