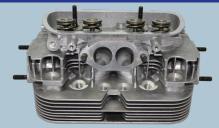

#### **NEW Cylinder Heads**

#### VW043.101.355CH/WV

- New dual port stock cylinder head by O.E.Brand by FPD!
- ISO/TS16949 factory certified quality
- Complete with European components
- Type I: 8/70-7/74

#### BA042CH/WV

- New dual port hi-performance cylinder by O.E.Brand by FPD!
- 40mm intake & 35.5 exhaust valves
- 12mm, 3/4" reach spark plugs
- Type I: 71-79, Super Beetle 71-74 (with Carb)